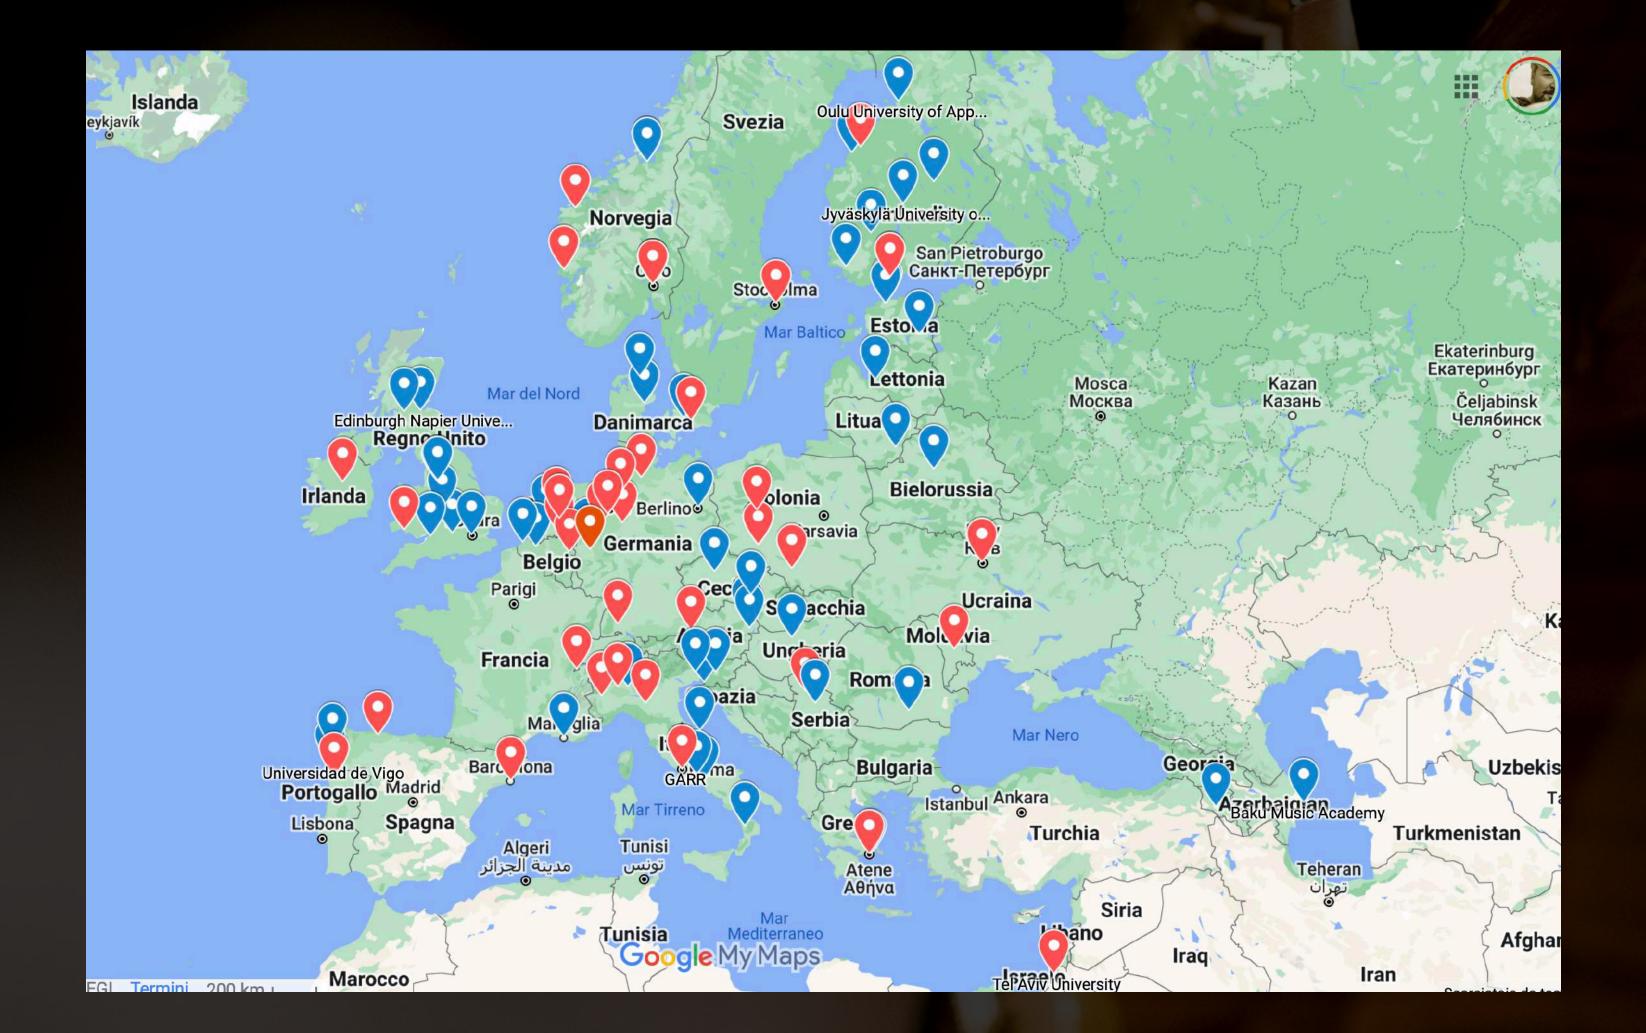

#### **Co-operation between University network services such as GÉANT**

#### Low Latency

Low Latency AV duplex streaming system **Conservatorio di Musica Giuseppe Tartini (Trieste/Italy) GARR - the Italian Research and Academic Network in 2005** 

- **Co-operation between University network services such as GÉANT**

## MALMÖACADEMY OF MUSIC Lund University - Sweden

Pan European Data Network for the research and Education Community